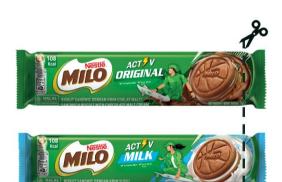

# **Participating MILO® Products**

- MUST retain at least 80% of the entire packaging
- Packaging MUST be cleaned, dried and flattened
- Expiry date on packaging MUST show July 2025 and above

MILO® Biscuits 104g (Original / Milk)