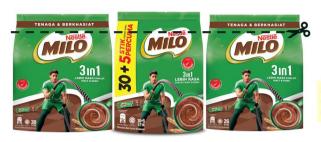

# Participating MILO® Products (with Healthier Choice Logo)

- MUST retain at least 80% of the entire packaging
- Packaging MUST be cleaned and dried
- Expiry date on packaging MUST show July 2025 and above