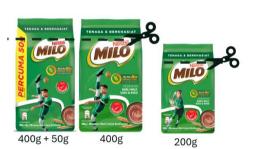

# Participating MILO® Products (with Healthier Choice Logo)

- MUST retain at least 80% of the entire packaging
- Packaging MUST be cleaned and dried
- Expiry date on packaging MUST show July 2025 and above

900g + 100g