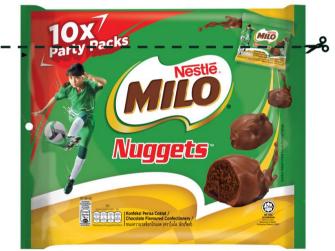

show July 2025 and above





# Participating MILO® Products (with Healthier Choice Logo)



# Participating MILO® Products





 Can drink MUST be cleaned and dried
 Expiry date on packaging MUST show July 2025 and above



# Participating MILO® Products (with Healthier Choice Logo)







- Bottle MUST be cleaned and dried
- Expiry date on packaging MUST show July 2025 and above



# Participating MILO® Products

- MUST retain at least 80% of the entire packaging
- Packaging MUST be cleaned, dried and flattened
- Expiry date on packaging MUST show July 2025 and above











MILO® Cereal Bar

# **Participating MILO® Products**

- MUST retain at least 80% of the entire packaging
- Packaging MUST be cleaned, dried and flattened
- Expiry date on packaging MUST show July 2025 and above







MILO® Biscuits 104g (Original / Milk)